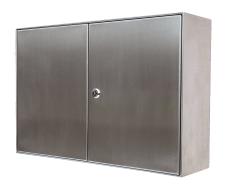

## Access panel for mounting on-wall

## **Description**

Access panel for mounting on-wall for accommodation of the Storz-B coupling as well as the remote control for separators with program-controlled fully-automatic function.

Execution: on-wall

Front: 2 lockable doors
Rear panel: closed with drillholes

General characteristics

Material: Stainless steel 14301

ATEX: no

**Dimensions** 

7,93 kg Net weight: Gross weight: 11,04 kg 160 mm Length: Width: 600 mm 400 mm Height: Packaging dimension: length Packaging dimension: width Packaging dimension: height