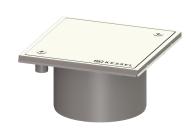

## Upper section with cover plate 150x150mm

## **Description**

Variant

System: 100

General characteristics

ATEX: no

**Dimensions** 

Net weight: 0,72 kg
Gross weight: 0,79 kg
Height: 93 mm
Packaging dimension: length
Packaging dimension: width
Packaging dimension: height

Coverage features

Type of cover: closed cover plate
Cover material: Stainless steel 14301

Colour of cover: silver Height of cover: 17 mm

Surface: Polished SST

Frame material: Stainless steel 14301

Locking: screwed

Load class: L 15 (EN 1253-1)

Rim width: 150 mm
Rim length: 150 mm
Shape of upper section: square
Upper section material: ABS